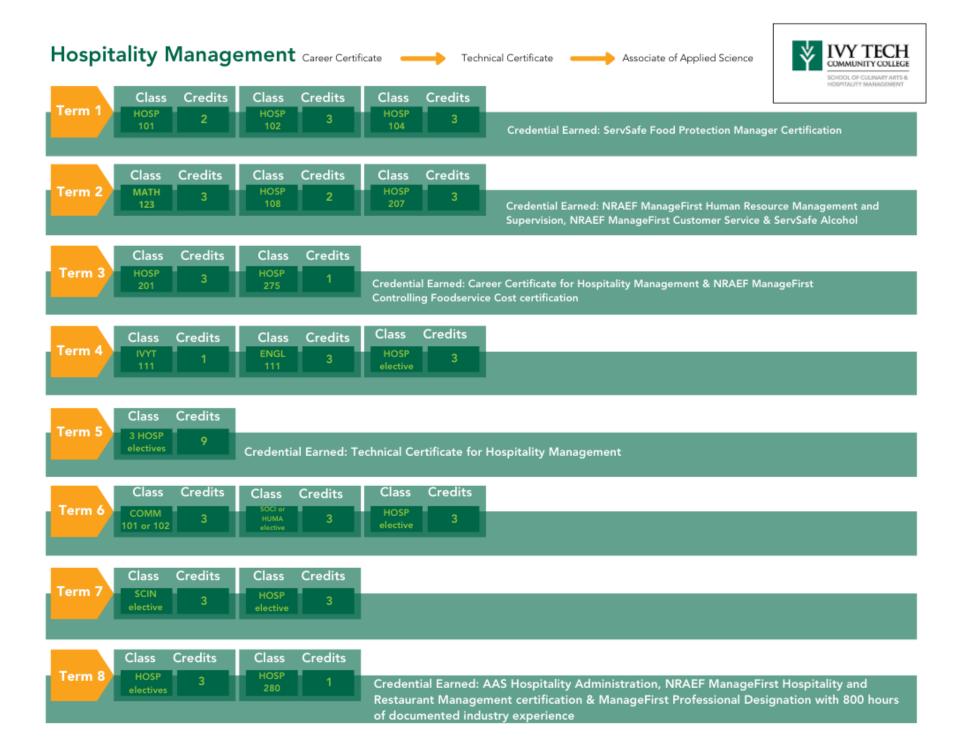

| General Education Core – 16 Credits      |                                                     | Credits | Grade   | Prerequisites                                                                                                               |
|------------------------------------------|-----------------------------------------------------|---------|---------|-----------------------------------------------------------------------------------------------------------------------------|
| IVYT 116                                 | Student Success                                     | 1       |         | None                                                                                                                        |
| COMM 101<br>OR                           | Fundamentals of Public Speaking                     | 3       |         | ENGL 093 and 083/ENGL 095                                                                                                   |
| COMM 102                                 | Intro to Interpersonal Communication                |         |         |                                                                                                                             |
| ENGL 111                                 | English Composition                                 | 3       |         | ENGL 093 and 083/ENGL 095                                                                                                   |
| MATH 123                                 | Quantitative Reasoning Elective                     | 3       |         | MATH 080 (co-req) or competency                                                                                             |
| XXXX xxx                                 | Scientific Ways of Knowing Elective                 | 3       |         | See appropriate course description.                                                                                         |
| XXXX xxx                                 | Social & Behavioral Ways of Knowing<br>Elective OR  | 3       |         | See appropriate course description.                                                                                         |
|                                          | Humanistic and Artistic Ways of<br>Knowing Elective |         |         |                                                                                                                             |
| Professional/Technical Core – 44 Credits |                                                     | Credit  | s Grade | Prerequisites/ Co-requisites                                                                                                |
| HOSP 101                                 | Sanitation and First Aid                            | 2       |         | ENGL 095 and 083/ENGL 095 (pre-req),<br>ENGL 093(co-req)                                                                    |
| HOSP 102                                 | Basic Food Theory and Skills                        | 3       |         | HOSP 101 (pre- req or co-req)                                                                                               |
| HOSP 104                                 | Nutrition for Culinary Arts                         | 3       |         | ENGL 093 and 083/ENGL 095                                                                                                   |
| HOSP 108                                 | Human Relations Management                          | 2       |         | ENGL 093 and 083/ENGL 095                                                                                                   |
| HOSP 201                                 | Hospitality Purchasing & Cost Control               | 3       |         | MATH 1xx, HOSP 102                                                                                                          |
| HOSP 203                                 | Menu and Business Development                       | 3       |         | HOSP 201                                                                                                                    |
| HOSP 207                                 | Customer Service                                    | 3       |         | HOSP 101 & HOSP 102                                                                                                         |
| HOSP 280                                 | Externship                                          | 1       |         | Program Advisor Approval                                                                                                    |
| HOSP XXX                                 | Hospitality electives                               | 24      |         | Recommended to choose classes that fit<br>your career goals. See Program Advisor for<br>class recommendations and pre-reqs. |
|                                          | Total                                               | 60      |         |                                                                                                                             |